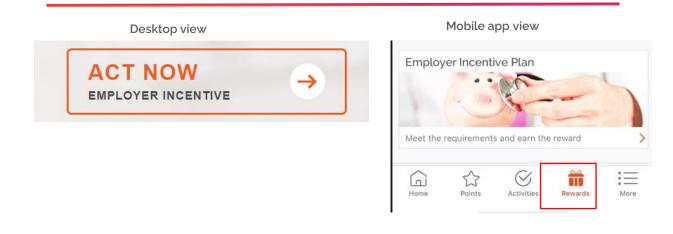

How to view your incentive page and pro tips!

Make sure to check the Employer Incentive page on your portal accessible via the desktop OR from your mobile app. Meet the following requirements by April 30, 2024: