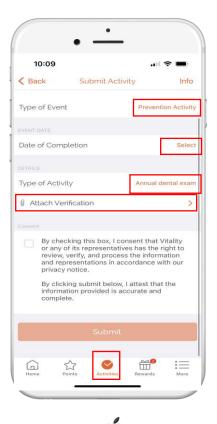

## SUBMIT YOUR PREVENTION ACTIVITIES!

Earn points for prevention activities! Activities can be uploaded directly to your portal from the mobile app or desktop!

#### SUBMIT THROUGH THE APP:

| r:09 🖷 C                                                                         |                                                                                                                                                                                                 | 10 56 all 77%                                          |
|----------------------------------------------------------------------------------|-------------------------------------------------------------------------------------------------------------------------------------------------------------------------------------------------|--------------------------------------------------------|
| =                                                                                | Submit Activity                                                                                                                                                                                 | INFO                                                   |
| Type of Ev                                                                       | ent Pre                                                                                                                                                                                         | vention Activity                                       |
| EVENT DATE                                                                       |                                                                                                                                                                                                 |                                                        |
| Date of Co                                                                       | mpletion                                                                                                                                                                                        | Sep 1, 2020                                            |
| DETAILS                                                                          |                                                                                                                                                                                                 |                                                        |
| Prevention                                                                       |                                                                                                                                                                                                 | Flu shot                                               |
| VERIFICATION                                                                     | IMAGE                                                                                                                                                                                           |                                                        |
| Flushot.j                                                                        |                                                                                                                                                                                                 | -                                                      |
| peg                                                                              | REPLACE IMAGE                                                                                                                                                                                   | W                                                      |
|                                                                                  | REPLACE IMAGE                                                                                                                                                                                   | W                                                      |
| Peg<br>CONSENT<br>By check<br>its represe<br>process                             | Ing this box, I consent that V<br>entatives has the right to re-<br>information and represen-<br>ce with our privacy notice.                                                                    | /itality or any of<br>view, verify, and                |
| Peg<br>CONSENT<br>By check<br>its represe<br>process i<br>accordar<br>By clickir | ing this box, I consent that V<br>entatives has the right to re<br>he information and represer                                                                                                  | /itality or any of<br>view, verify, and<br>ntations in |
| Peg<br>CONSENT<br>By check<br>its represe<br>process i<br>accordar<br>By clickir | ing this box, I consent that V<br>entatives has the right to re<br>he information and represence<br>with our privacy notice.<br>Ig submit below, I attest that                                  | /itality or any of<br>view, verify, and<br>ntations in |
| Peg<br>CONSENT<br>By check<br>its represe<br>process i<br>accordar<br>By clickir | ing this box, I consent that V<br>entatives has the right to re-<br>he information and represer<br>ce with our privacy notice.<br>Ig submit below, I attest that<br>on provided is accurate and | /itality or any of<br>view, verify, and<br>ntations in |