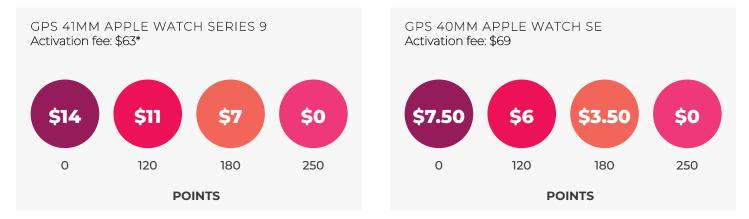

#### Monthly payment amounts based on Vitality Points earned

The more points you earn for Standard or Advanced Workouts each calendar month, the less you pay.

\*You may also order Apple Watch Ultra 2 for an additional upgrade fee at point of purchase with the same monthly payment structure as Apple Watch Series 9.