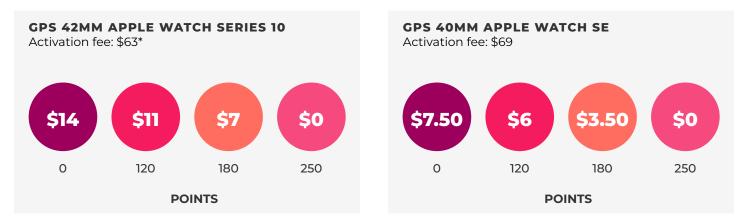

## Monthly payment amounts based on Vitality Points earned

The more points you earn for Standard or Advanced Workouts each calendar month, the less you pay.

\*You may also order Apple Watch Ultra 2 for an additional upgrade fee at point of purchase with the same monthly payment structure as Apple Watch Series 10.

#### WHEN TO EXPECT YOUR WATCH

Delivery times vary based on the availability of the order you place.

After you receive your watch and you meet monthly workout targets from Vitality, you can lower the price you pay for your watch for each of the 24 months of the two-year payment period.