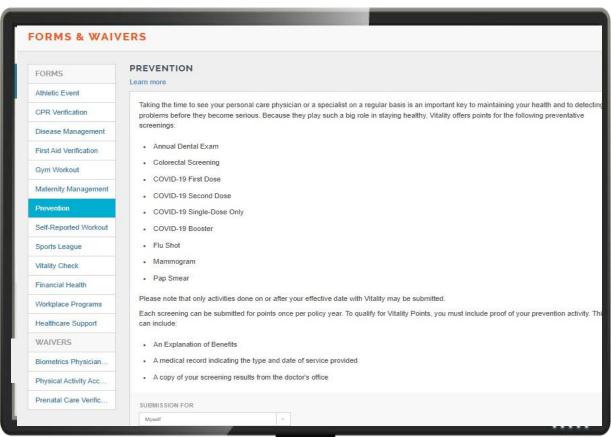

# SUBMIT YOUR PREVENTION ACTIVITIES!

Earn points for prevention activities! Activities can be uploaded directly to your portal from the mobile app or desktop!

\*Activities from 5/1/2024-4/30/2025 will count towards this program year.

#### **Health Screening**

400 points per screening per year that applies to you!

Colorectal Screenings Mammograms Pap Smears Annual Physical Exam (500 Points)

#### **Dental Exams**

200 points per exam (bi-annual) per program year!

#### **Vaccines**

200-250 points per vaccine per program year!

Flu Covid 19 Shingles