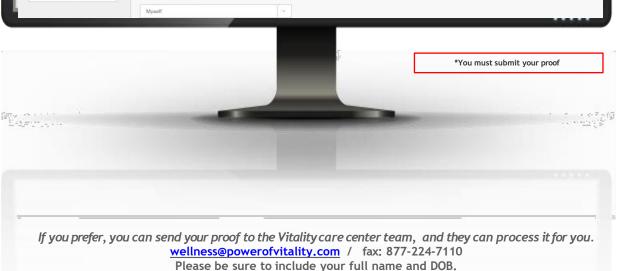

### SUBMIT THROUGH THE PORTAL:

## HOW TO SUBMIT YOUR VITALITY CHECK

Submitting your Vitality Check is easy. You can submit in the mobile app (as seen above) OR from your desktop. You will need the following:

 Your screening results (this could be your official results from your lab such as Quest, or your signed Vitality Check form from your physician)