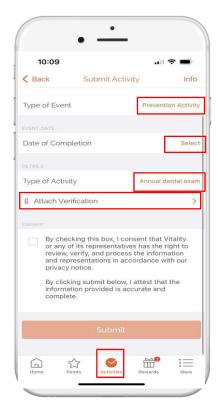

# SUBMIT YOUR PREVENTION ACTIVITIES!

Earn points for prevention activities! Activities can be uploaded directly to your portal from the mobile app or desktop!

\*Activities from 5/1/2024-4/30/2025 will count towards this program year.

#### SUBMIT THROUGH THE APP:

Log out