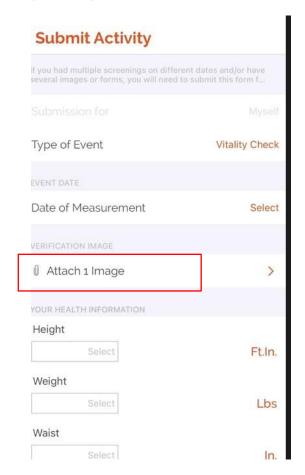

## HOW TO SUBMIT YOUR VITALITY CHECK

Submitting your Vitality Check is easy. You can submit in the mobile app (as seen above) OR from your desktop. You will need the following:

 Your screening results (this could be your official results from your lab such as Quest, or your signed Vitality Check form from your physician)

<sup>\*</sup>Need more info? Please refer to the Vitality Check link in your portal Learn more