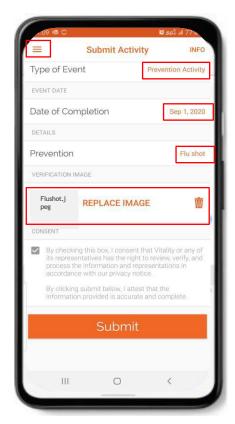

# SUBMIT YOUR PREVENTION ACTIVITIES!

Earn points for prevention activities! Activities can be uploaded directly to your portal from the mobile app or desktop!

\*Activities from 5/1/2024-4/30/2025 will count towards this program year.

#### SUBMIT THROUGH THE APP:

Log out