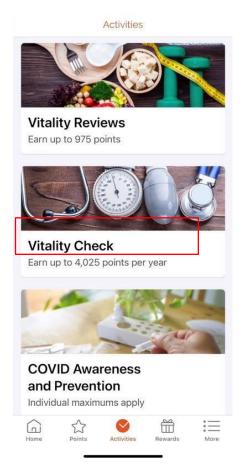

## HOW TO SUBMIT YOUR VITALITY CHECK

Submitting your Vitality Check is easy. You can submit in the mobile app (as seen above) OR from your desktop. You will need the following:

 Your screening results (this could be your official results from your lab such as Quest, or your signed Vitality Check form from your physician)

<sup>\*</sup>Need more info? Please refer to the Vitality Check link in your portal Learn more